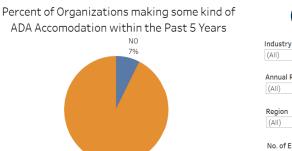

## Customize results through the use of dropdown filters.

- (F) While on a Story Page, use the filters on the right-hand side of the page to select customizable survey response views based on:
  - Industry

Yes 93%

- Annual Revenue
- Region
- No. of Employees

Each filter will accept a single or multiple-choice input. Just click the appropriate box(es).