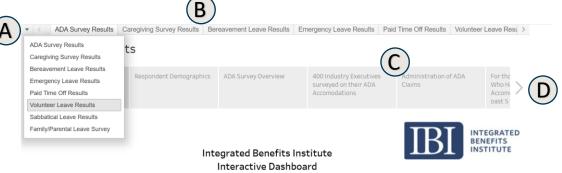

### Two ways to select a survey story.

A dropdown which allows you to click on which survey you would like to view

B Survey topics listed across the top of the page. Click to access

### Two ways to navigate within a survey story.

Click on the page of the story you wish to see

Click on arrow ( < or > ) to move forward or back through the story one page at a time

E Link to supplementary material located on the IBI website.